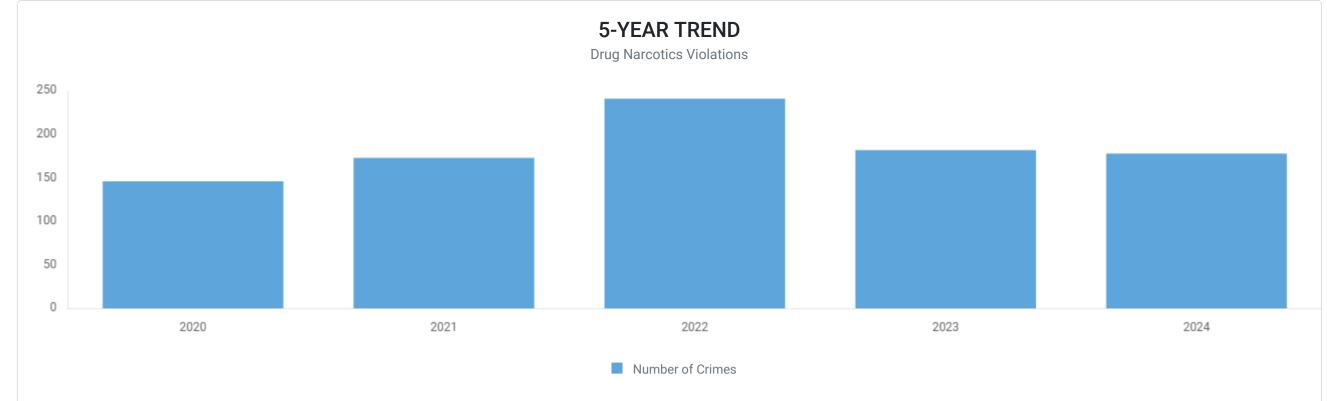

## DRUG NARCOTICS VIOLATIONS

The unlawful cultivation, manufacture, distribution, sale, purchase, use, possession, transportation, or importation of any controlled drug or narcotic substance.

Cases: 178