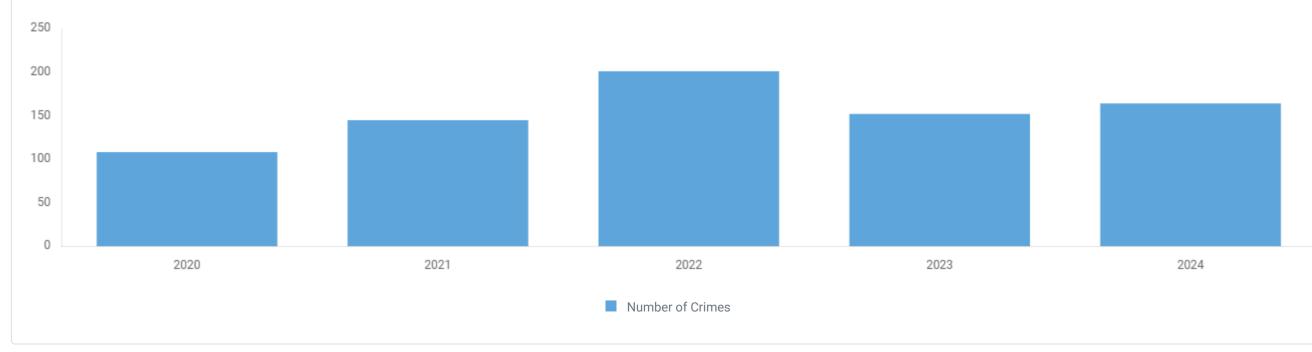

## DRUG NARCOTICS EQUIPMENT VIOLATIONS

The unlawful manufacture, sale, purchase, possession, or transportation of equipment or devices utilized in preparing and/or using drugs or narcotics.

**Cases:** 164

## **5-YEAR TREND**

Drug Narcotics Equipment Violations