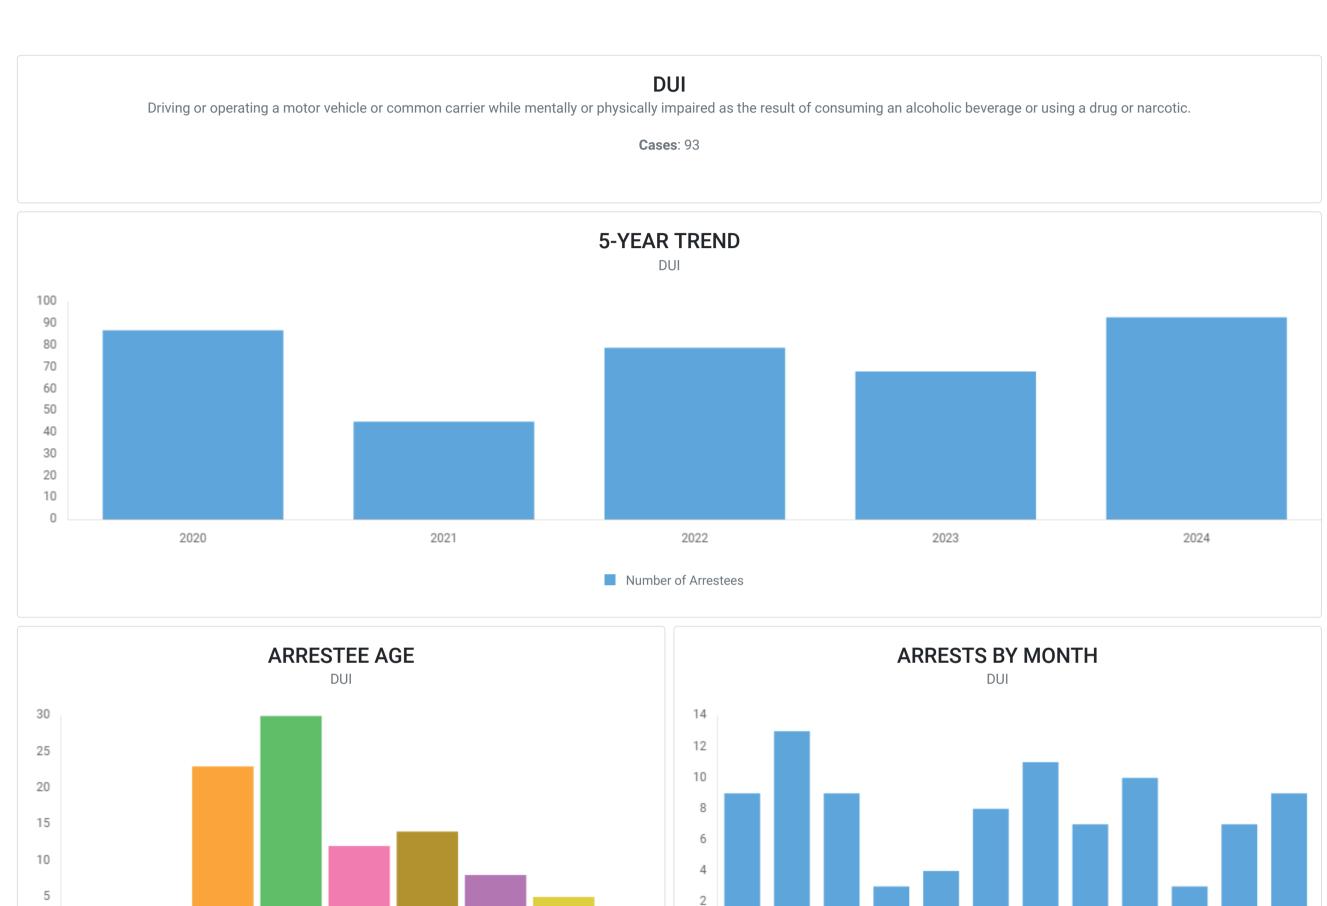

## DUI / Drugs 2024 Mesa County Sheriff's Office

Data is current through the last full month, plus a 30-day data-entry lag. For example, April data is available beginning June 1. For this reason, the current year may not contain a full 12 months of data, and the counts should not be compared to previous years.