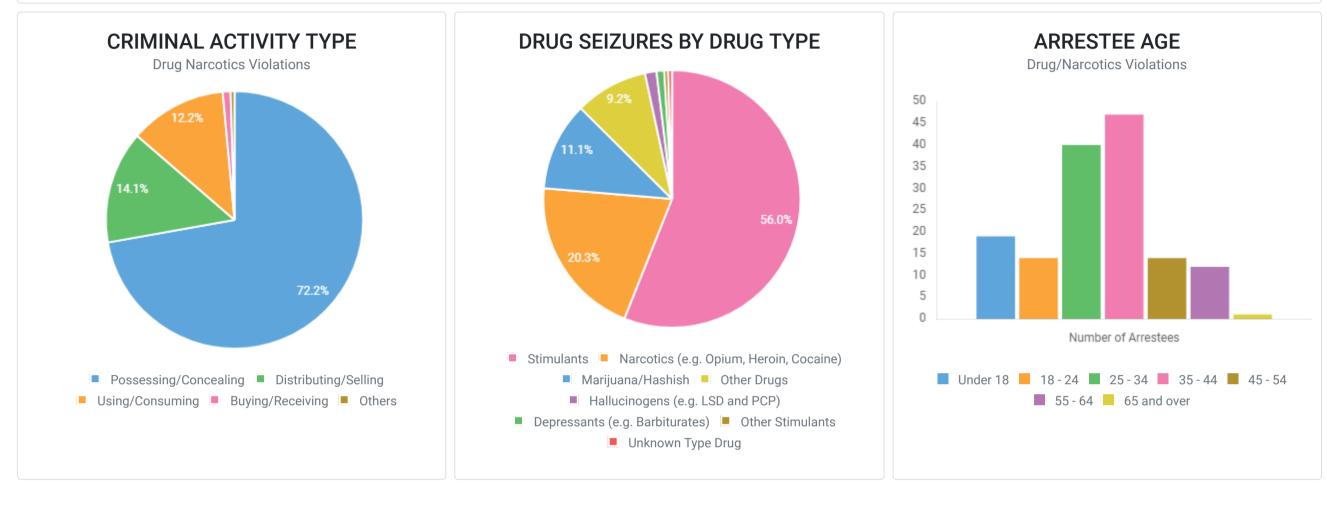

## DRUG NARCOTICS VIOLATIONS

The unlawful cultivation, manufacture, distribution, sale, purchase, use, possession, transportation, or importation of any controlled drug or narcotic substance.

Cases: 178